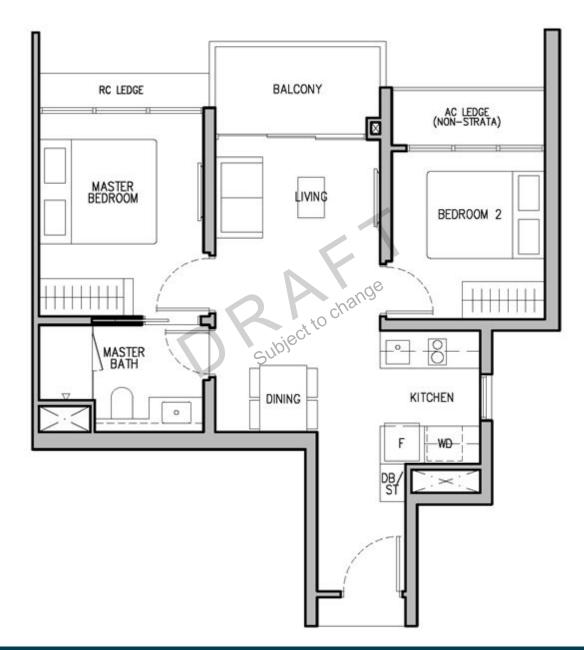

#### 1 – BEDROOM + STUDY



### Type A1S

48sqm/517sqft (estimated area)





### 2 – BEDROOM (1 BATH)



# Type B1

55sqm/592sqft (estimated area)





#### 2 – BEDROOM (2 BATH)



## Type B2

60sqm/646sqft (estimated area)





#### 2 – BEDROOM PREMIUM + STUDY



### Type B4S

65sqm/700sqft (estimated area)





#### 3 – BEDROOM PREMIUM



# Type C2A

97sqm/1044sqft (estimated area)





#### 3 – BEDROOM PREMIUM DUAL-KEY



## Type C3DK

105sqm/1130sqft (estimated area)







# Type D2

113sqm/1216sqft (estimated area)





#### 4 – BEDROOM PREMIUM + STUDY



### Type D3S

127sqm/1367sqft (estimated area)





#### 5 – BEDROOM (WITH PRIVATE LIFT)



## Type E1

135sqm/1453sqft (estimated area)