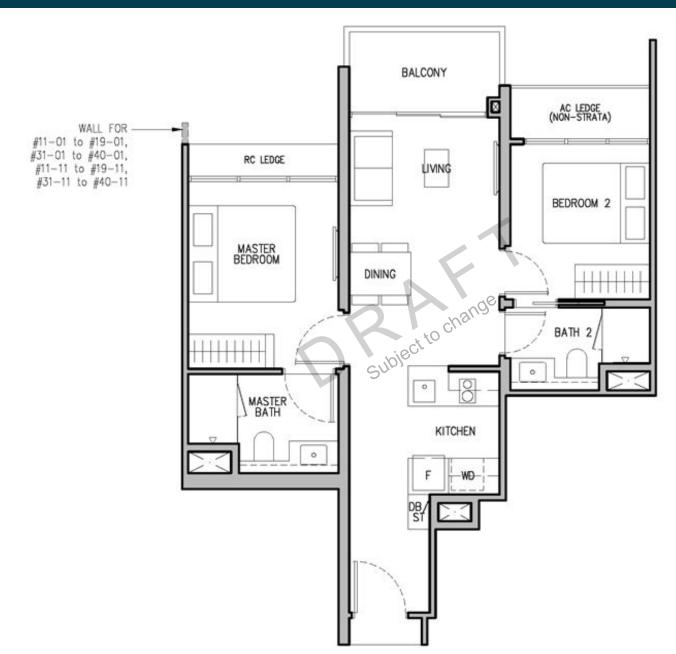

#### 1 – BEDROOM + STUDY



### Type A1S

48sqm/517sqft (estimated area)





### 2 – BEDROOM (1 BATH)



# Type B1

55sqm/592sqft (estimated area)





#### 2 – BEDROOM (2 BATH)



## Type B2

60sqm/646sqft (estimated area)





#### 2 – BEDROOM PREMIUM + STUDY



### Type B4S

65sqm/700sqft (estimated area)





#### 3 – BEDROOM PREMIUM



# Type C2A

97sqm/1044sqft (estimated area)





#### 3 – BEDROOM PREMIUM DUAL-KEY



## Type C3DK

105sqm/1130sqft (estimated area)







# Type D2

113sqm/1216sqft (estimated area)





#### 4 – BEDROOM PREMIUM + STUDY



### Type D3S

127sqm/1367sqft (estimated area)





#### 5 – BEDROOM (WITH PRIVATE LIFT)



## Type E1

135sqm/1453sqft (estimated area)