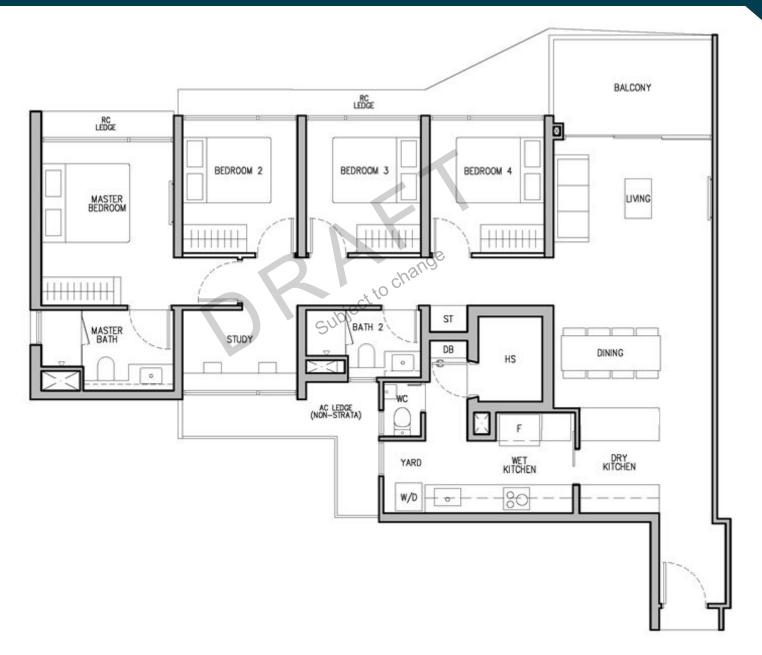

#### 4 – BEDROOM PREMIUM + STUDY

### Type D3S

127sqm/1367sqft (estimated area)