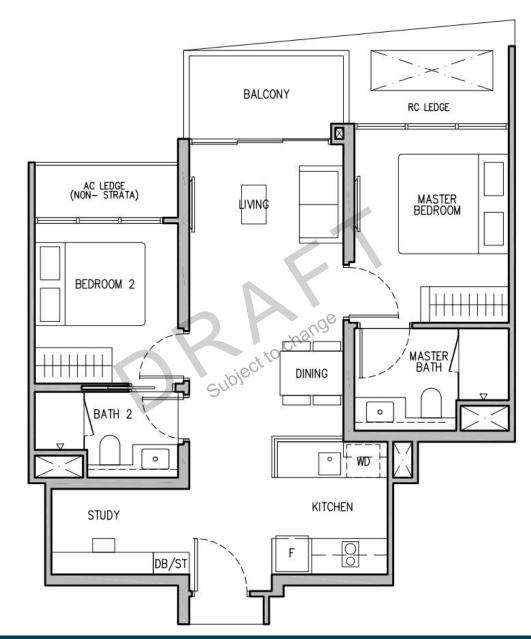

#### 1 – BEDROOM + STUDY



### Type A1S

48sqm/517sqft (estimated area)





### 2 – BEDROOM (1 BATH)



# Type B1

55sqm/592sqft (estimated area)





#### 2 – BEDROOM (2 BATH)



## Type B2

60sqm/646sqft (estimated area)





#### 2 – BEDROOM PREMIUM + STUDY



### Type B4S

65sqm/700sqft (estimated area)





#### 3 – BEDROOM PREMIUM



# Type C2A

97sqm/1044sqft (estimated area)





#### 3 – BEDROOM PREMIUM DUAL-KEY



## Type C3DK

105sqm/1130sqft (estimated area)







# Type D2

113sqm/1216sqft (estimated area)





#### 4 – BEDROOM PREMIUM + STUDY



### Type D3S

127sqm/1367sqft (estimated area)





#### 5 – BEDROOM (WITH PRIVATE LIFT)



## Type E1

135sqm/1453sqft (estimated area)