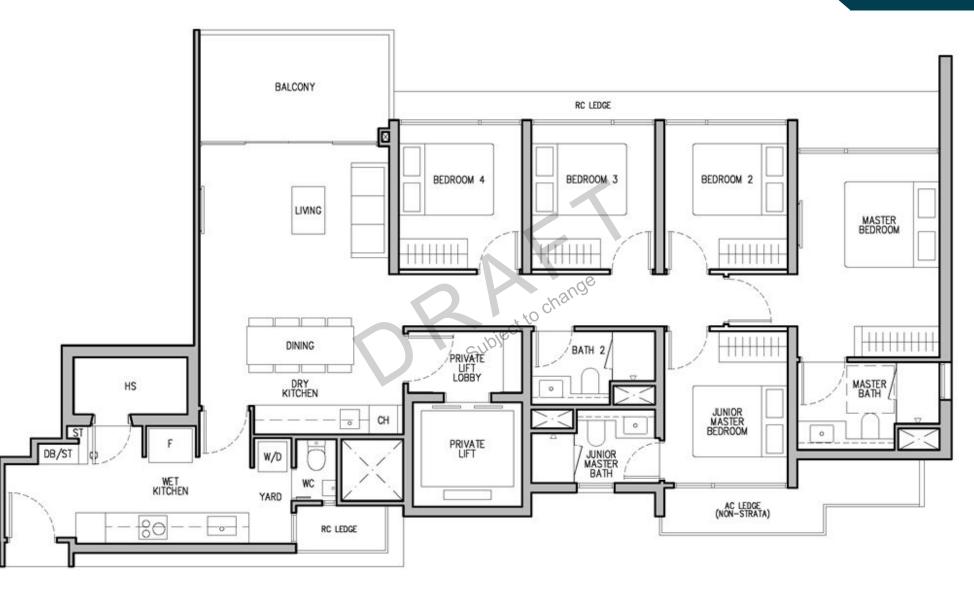

#### 5 – BEDROOM (WITH PRIVATE LIFT)

## Type E1

135sqm/1453sqft (estimated area)