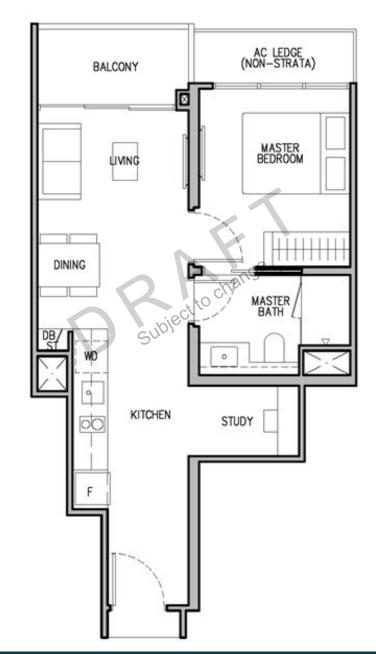

#### 1 – BEDROOM + STUDY



### Type A1S

48sqm/517sqft (estimated area)





### 2 – BEDROOM (1 BATH)



# Type B1

55sqm/592sqft (estimated area)





#### 2 – BEDROOM (2 BATH)



## Type B2

60sqm/646sqft (estimated area)





#### 2 – BEDROOM PREMIUM + STUDY



### Type B4S

65sqm/700sqft (estimated area)





#### 3 – BEDROOM PREMIUM



# Type C2A

97sqm/1044sqft (estimated area)





#### 3 – BEDROOM PREMIUM DUAL-KEY



## Type C3DK

105sqm/1130sqft (estimated area)







# Type D2

113sqm/1216sqft (estimated area)





#### 4 – BEDROOM PREMIUM + STUDY



### Type D3S

127sqm/1367sqft (estimated area)





#### 5 – BEDROOM (WITH PRIVATE LIFT)



## Type E1

135sqm/1453sqft (estimated area)