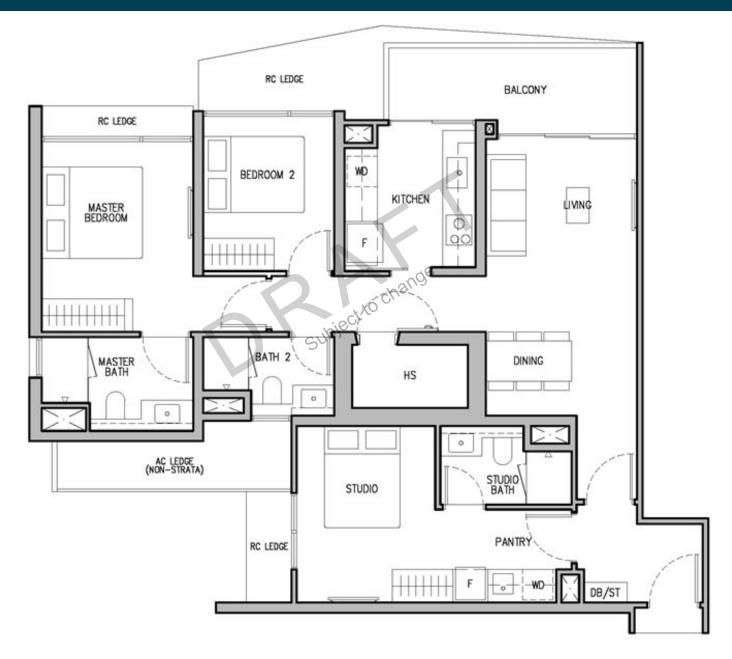

#### 3 – BEDROOM PREMIUM DUAL-KEY

## Type C3DK

105sqm/1130sqft (estimated area)