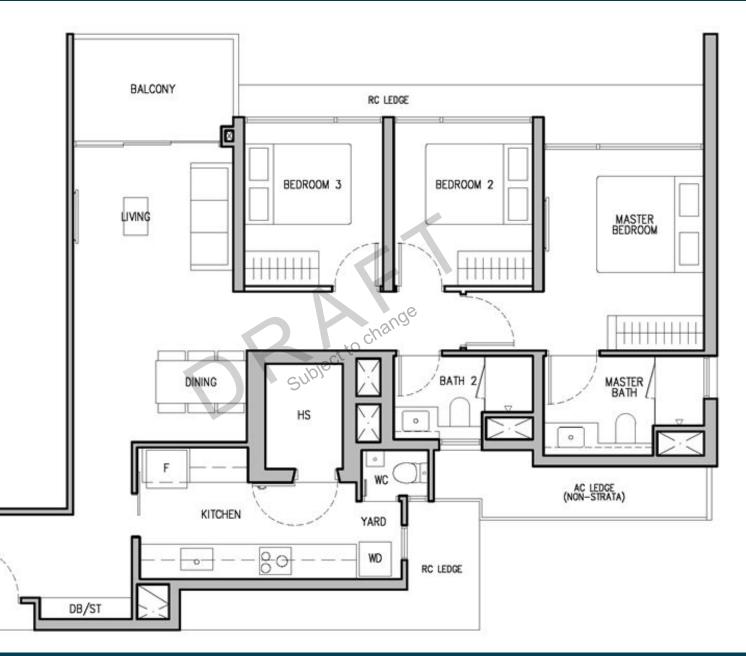

#### 1 – BEDROOM + STUDY



### Type A1S

48sqm/517sqft (estimated area)





### 2 – BEDROOM (1 BATH)



# Type B1

55sqm/592sqft (estimated area)





#### 2 – BEDROOM (2 BATH)



## Type B2

60sqm/646sqft (estimated area)





#### 2 – BEDROOM PREMIUM + STUDY



### Type B4S

65sqm/700sqft (estimated area)





#### 3 – BEDROOM PREMIUM



# Type C2A

97sqm/1044sqft (estimated area)





#### 3 – BEDROOM PREMIUM DUAL-KEY



## Type C3DK

105sqm/1130sqft (estimated area)







# Type D2

113sqm/1216sqft (estimated area)





#### 4 – BEDROOM PREMIUM + STUDY



### Type D3S

127sqm/1367sqft (estimated area)





#### 5 – BEDROOM (WITH PRIVATE LIFT)



## Type E1

135sqm/1453sqft (estimated area)