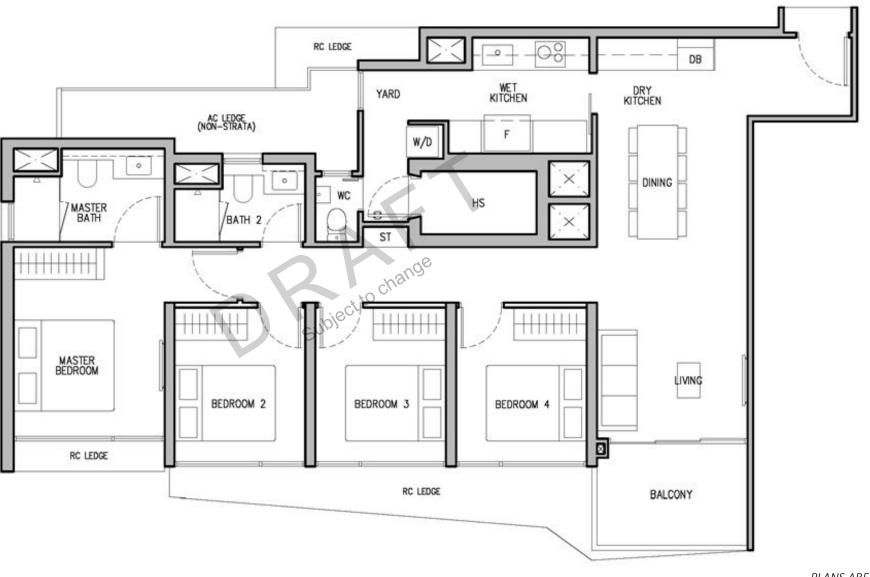

#### 1 – BEDROOM + STUDY



### Type A1S

48sqm/517sqft (estimated area)





### 2 – BEDROOM (1 BATH)



# Type B1

55sqm/592sqft (estimated area)





#### 2 – BEDROOM (2 BATH)



## Type B2

60sqm/646sqft (estimated area)





#### 2 – BEDROOM PREMIUM + STUDY



### Type B4S

65sqm/700sqft (estimated area)





#### 3 – BEDROOM PREMIUM



# Type C2A

97sqm/1044sqft (estimated area)





#### 3 – BEDROOM PREMIUM DUAL-KEY



## Type C3DK

105sqm/1130sqft (estimated area)







# Type D2

113sqm/1216sqft (estimated area)





#### 4 – BEDROOM PREMIUM + STUDY



### Type D3S

127sqm/1367sqft (estimated area)





#### 5 – BEDROOM (WITH PRIVATE LIFT)



## Type E1

135sqm/1453sqft (estimated area)